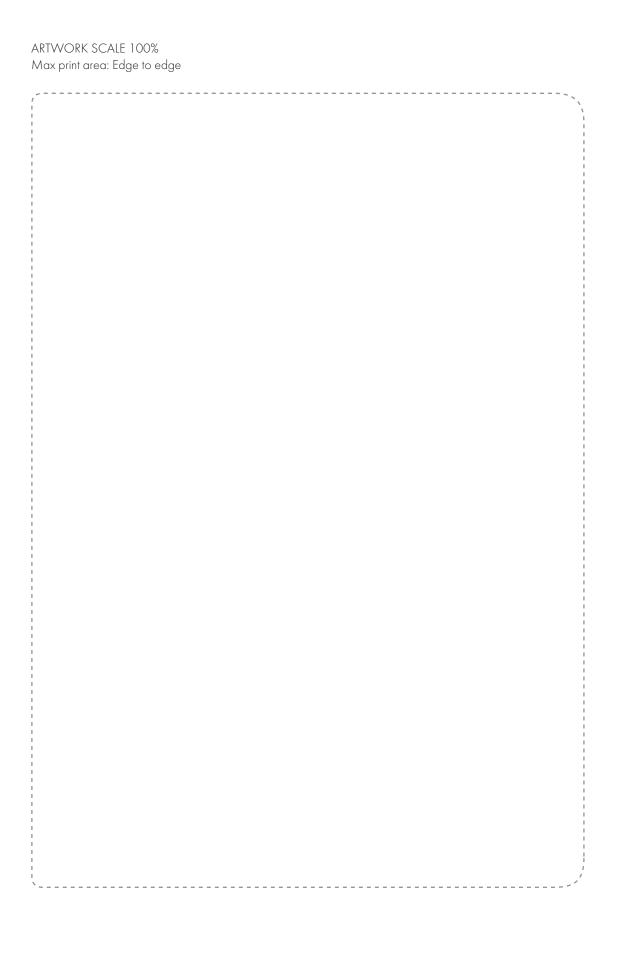

🚱 Full colour edge to edge

Due to the nature of the product the print position may vary by 2 -  $3\,$  mm

## ARTWORK SCALE 50%

Product Image for visualisation - colours may vary

The dashed line is to demonstrate print area and will not appear on your printed item