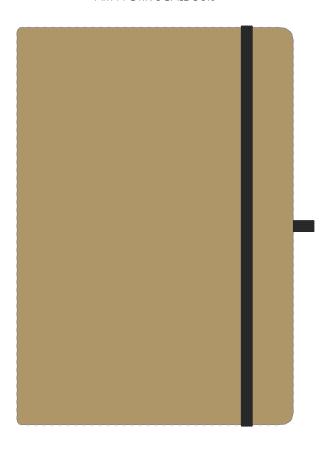

## ARTWORK SCALE 50%

Product Image for visualisation - colours may vary

The dashed line is to demonstrate print area and will not appear on your printed item